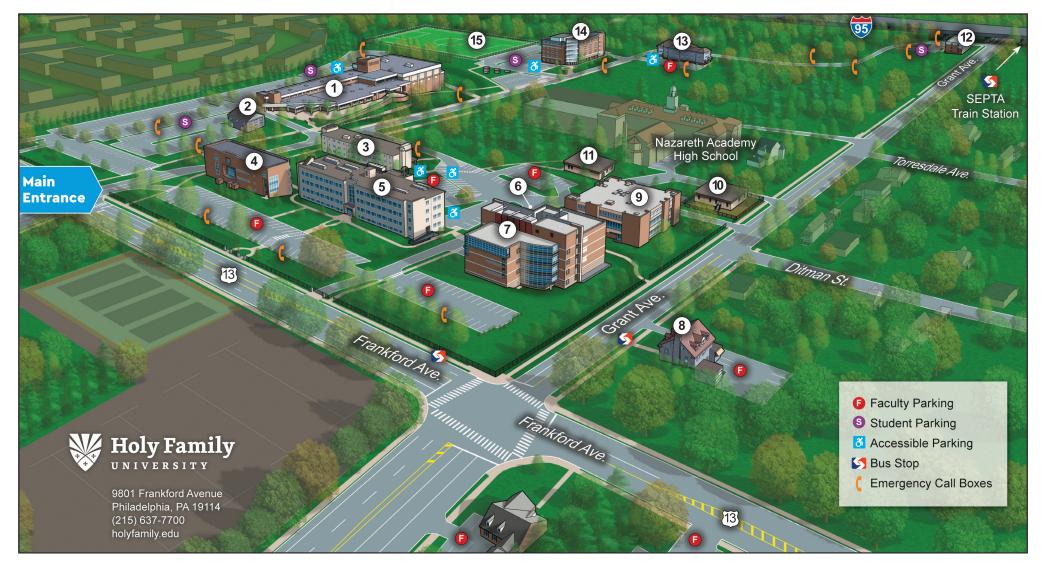

- 1. Campus Center: Athletics, Bookstore, Campus Ministry, Careers Center, Chapel, Counseling Center, Dean of Students, Dining Services, DisAbility Services, Experiential Learning, Fitness Center, Gymnasium, Health Services (Nurse Practioner), Help Desk, Public Safety, Residence Life, Special Services, Student Engagement, Student Government, Student Lounge, Tiger Café, Title IX
- 2. Shepherd's Fold: Maintenance
- **3. St. Joseph Hall:** Student Residence, Printing/Duplicating
- 4. Nurse Education Building: Nursing Computer Lab, Nursing Simulation and Practice Laboratory, School of Nursing and Allied Health Professions.
- 5. Holy Family Hall: Academic Advising, Academic Affairs, Business Office, Computer Lab, Enrollment Services, Facilities, SAS Faculty Lounge, Finance, Financial Aid, Graduate Admissions, Human Resources, Information Technology, Institutional Research, Janitorial, Language Lab, Mailroom, Maintenance, Marketing and Communications, Mission, Payroll, Radiologic Science Offices and Lab, Registrar, School of Arts and Sciences, Science Labs
- 6. Labyrinth
- 7. Education and Technology Center: Art Gallery and Studios, Clisham Student Resource Center, Computer Labs, Cub Café, ETC Auditorium, Help Desk, ID Office,

- Institutional Effectiveness and Diversity, Institutional Assessment and Accreditation, International Affairs, School of Education, Student and Faculty Lounges, Undergraduate Admissions
- 8. Marian Hall: Alumni and Parents, Foundation and Government Relations, Family Center, President's Office, Special Events, Marketing and Communications, University Advancement
- 9. University Library: Archives, Help Desk, Center for Academic Enhancement, Computer Lab, Library Services, Private Student Huddle Rooms
- **10. Alpha House:** Nursery School, Pre-K, and Kindergarten

- **11. Aquinas Hall:** Alpha House Nursery School, Pre-K, and Kindergarten
- 12. Garden Residence: Student Residence
- **13. Delaney Hall:** Sisters of the Holy Family of Nazareth Residence
- **14. Stevenson Lane Residence:**Student Residence
- 15. Athletic Field