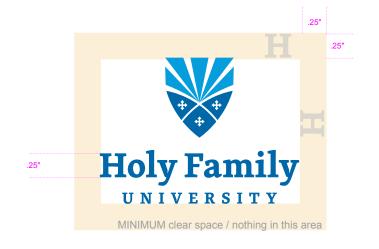

### **Clear Space**

The clear space in the diagrams to the right show the minimum amount of clear space that should surround the logo at all times. This separates it at a minimum from other elements such as headlines, text, and images.

As shown, the clear space is equal to the height of the "H" and "F" of the logo. (e.g., the "H" in Holy Family).