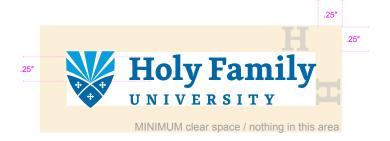

### **Clear Space**

The clear space in the diagrams to the right show the minimum amount of clear space that should surround the logo at all times. This separates it at a minimum from other elements such as headlines, text, and images.

As shown, the clear space is equal to the height of the "H" and "F" of the logo. (e.g., the "H" in Holy Family).