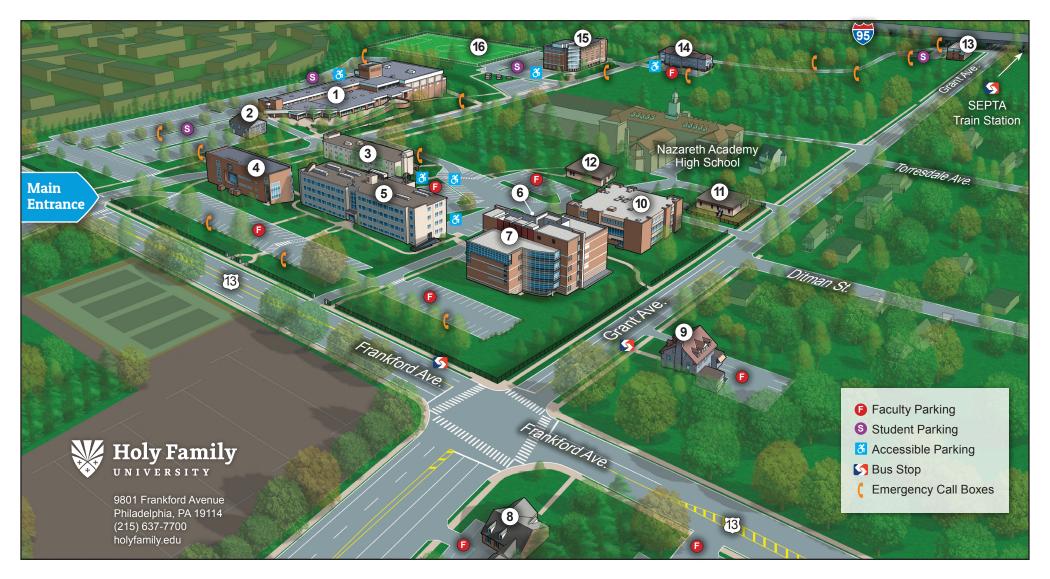

- Campus Center: Athletics, Bookstore, Campus Ministry, Careers Center, Chapel, Counseling Center, Dean of Students, Dining Services, DisAbility Services, Experiential Learning, Fitness Center, Gymnasium, Health Services (Nurse Practioner), Help Desk, Public Safety, Residence Life, Special Services, Student Engagement, Student Government, Student Lounge, Tiger Café, Title IX
- 2. Shepherd's Fold: Maintenance
- 3. St. Joseph's Hall: Student Residence
- Nurse Education Building: Nursing Computer Lab, Nursing Simulation and Practice Laboratory, Printing/Duplicating, School of Nursing and Allied Health Professions.
- 5. Holy Family Hall: Academic Advising, Academic Affairs, Business Office, Communications Suite, Computer Lab, Enrollment Services, Facilities, SAS Faculty Lounge, Finance, Financial Aid, Graduate Admissions, Human Resources, Information Technology, Institutional Research, Janitorial, Language Lab, Mailroom, Maintenance, Marketing and Communications, Mission, Payroll, Radiologic Science Offices and Lab, Registrar, School of Arts and Sciences, Science Labs
- 6. Labvrinth
- Education and Technology Center:
   Art Gallery and Studios, Clisham Student
   Resource Center, Computer Labs, Cub Café,

- ETC Auditorium, Help Desk, ID Office, Institutional Effectiveness and Diversity, Institutional Assessment and Accreditation, International Affairs, School of Education, Student and Faculty Lounges
- 8. Undergraduate Admissions Center
- Marian Hall: Alumni and Parents, Foundation and Government Relations, Family Center, President's Office, Special Events, University Advancement
- University Library: Archives, Help Desk, Center for Academic Enhancement, Computer Lab, Library Services, Private Student Meeting Rooms
- **11. Alpha House:** Nursery School, Pre-K, and Kindergarten

- **12. Aquinas Hall:** Alpha House Nursery School, Pre-K, and Kindergarten
- 13. Garden Residence: Student Residence
- **14. Delaney Hall:** Sisters of the Holy Family of Nazareth Residence
- **15. Stevenson Lane Residence:** Student Residence
- 16. Athletic Field