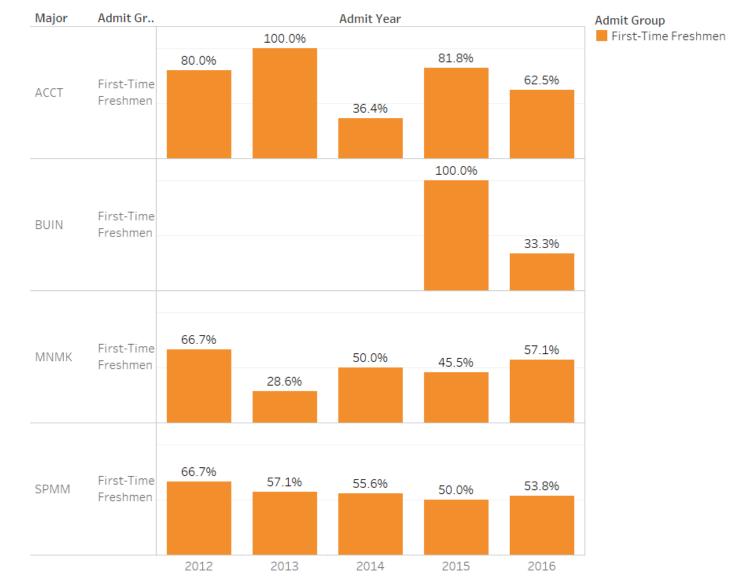

## Holy Family University School of Business Administration Graduation Data

Based on Admit Years 2012 - 2016 Graduation Rate (First-Time Freshmen) based on Admit

Year

Average of Grad Flag for each Admit Year broken down by Major and Admit Group. Color shows details about Admit Group. The marks are labeled by average of Grad Flag. The view is filtered on Major, Admit Year and Admit Group. The Major filter keeps ACCT, BUIN, INFO, MNMK and SPMM. The Admit Year filter keeps 2012, 2013, 2014, 2015 and 2016. The Admit Group filter keeps First-Time Freshmen.