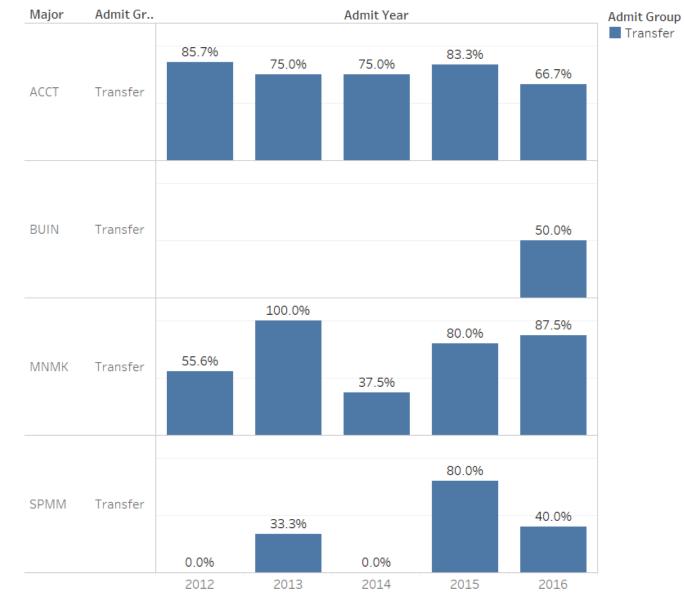

## Graduation Rate (Transfer) based on Admit Year

Average of Grad Flag for each Admit Year broken down by Major and Admit Group. Color shows details about Admit Group. The marks are labeled by average of Grad Flag. The view is filtered on Major, Admit Year and Admit Group. The Major filter keeps ACCT, BUIN, INFO, MNMK and SPMM. The Admit Year filter keeps 2012, 2013, 2014, 2015 and 2016. The Admit Group filter keeps Transfer.