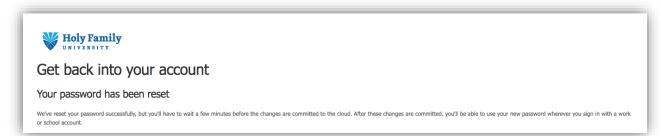

8. Microsoft will alert you that your password has been reset. Your new password will now allow you to log in to Gmail, WebAdvisor, Canvas, and Office 365.

For further assistance, call Help Desk at 267-341-3402. Help desk is available Monday through Thursday from 8:00~AM-8:00~PM, and Friday from 8:00~AM-4:00~PM.