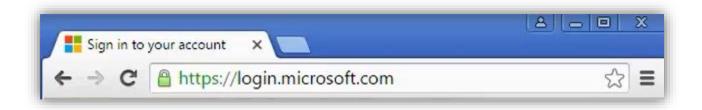

1. Open an internet browser (Internet Explorer, Mozilla Firefox, Google Chrome, Apple Safari), and navigate to <a href="login.microsoft.com">login.microsoft.com</a>.

2. On the resulting page, click "Can't access your account?" If this option is not immediately available, attempt to login as you would normally, and the option will present itself after the login attempt fails.