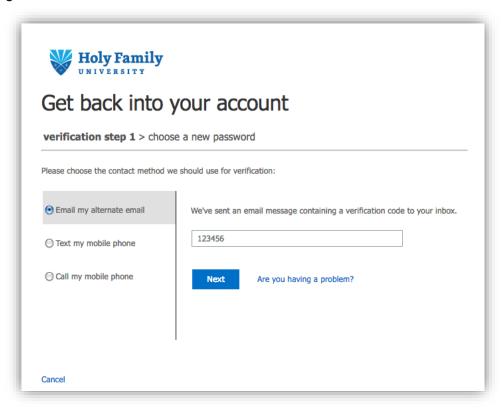

5. You will be asked to choose a method by which Microsoft can contact you to verify your identity. This could be an alternate email address, phone number, or sometimes both, depending on what you provided when you signed in for the first time.

Select a contact method, and Microsoft will send you a 6-digit verification code.

6. Once you retrieve your verification code, enter it into the field provided on the following page and click Next.

7. The next page will now prompt you to enter a new password. Type your new password under "Enter a new password", and again to confirm it under "Confirm new password". Click Finish.