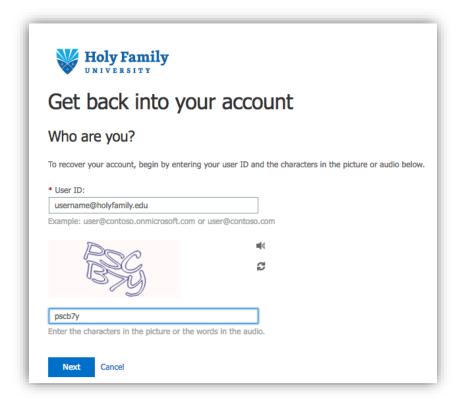

3. When prompted to choose with kind of account you have, choose "Work or school account".

4. Next, enter your Holy Family email address into the User ID field. Enter the character displayed in the image into the bottom field, and click next when you're finished.