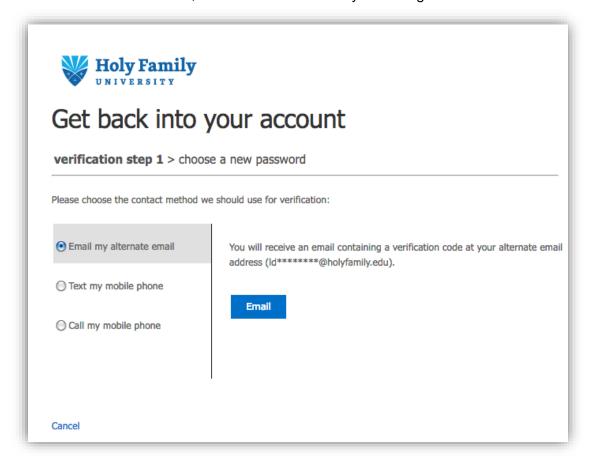

5. You will be asked to choose a method by which Microsoft can contact you to verify your identity. This could be an alternate email address, phone number, or sometimes both, depending on what you provided when you signed in for the first time.