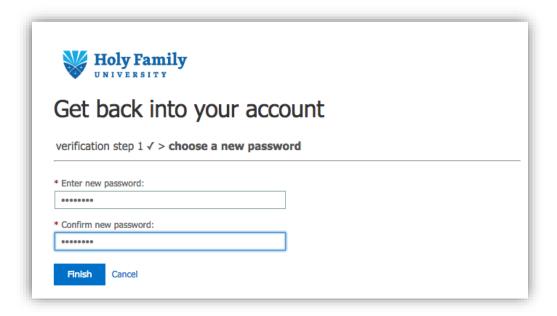

Select a contact method, and Microsoft will send you a 6-digit verification code.

6. Once you retrieve your verification code, enter it into the field provided on the following page and click Next.

7. The next page will now prompt you to enter a new password. Type your new password under "Enter a new password", and again to confirm it under "Confirm new password". Click Finish.