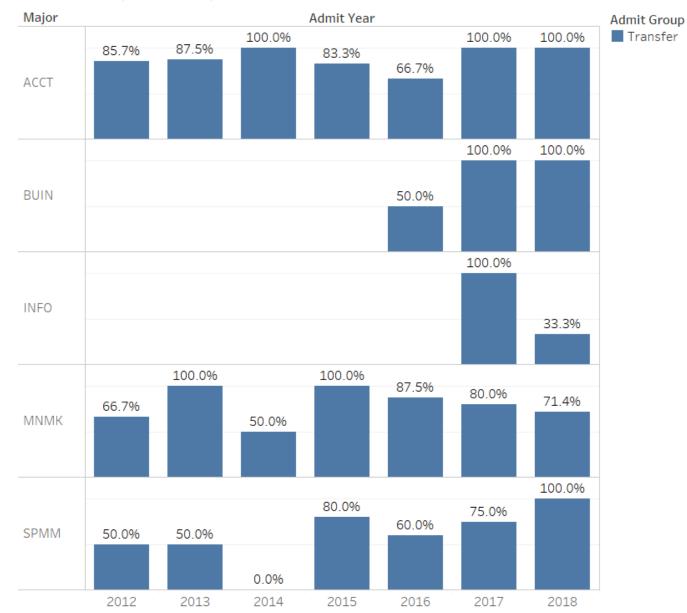

## One-Year (Transfer) Retention Rate based on Admit Year

Average of One Year Ret for each Admit Year broken down by Major. Color shows details about Admit Group. The marks are labeled by average of One Year Ret. The view is filtered on Major, Admit Year and Admit Group. The Major filter keeps ACCT, BUIN, INFO, MNMK and SPMM. The Admit Year filter excludes 2009, 2010, 2011 and 2019. The Admit Group filter keeps Transfer.