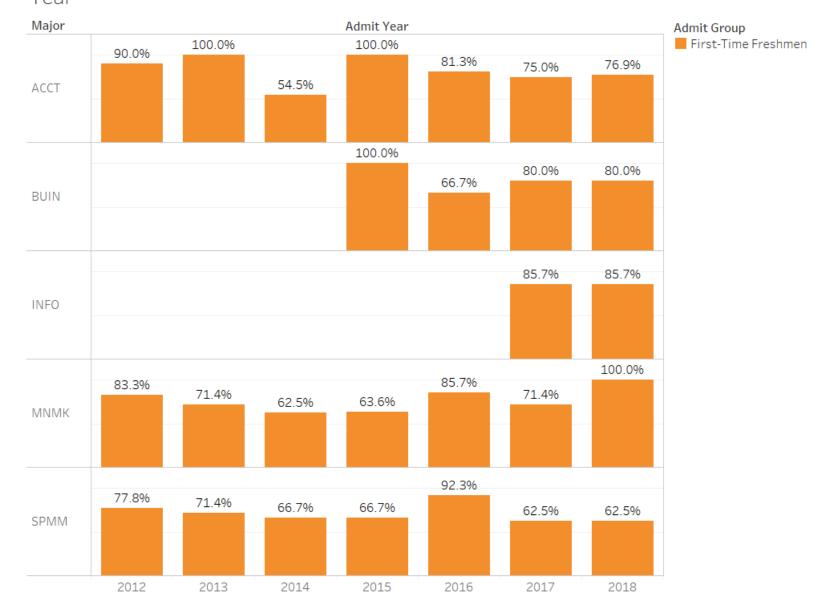

## Holy Family University School of Business Administration Retention Data

2012 - 2018

One-Year (First-Time Freshmen) Retention Rate based on Admit Year

Average of One Year Ret for each Admit Year broken down by Major. Color shows details about Admit Group. The marks are labeled by average of One Year Ret. The view is filtered on Major, Admit Year and Admit Group. The Major filter keeps ACCT, BUIN, INFO, MNMK and SPMM. The Admit Year filter excludes 2009, 2010, 2011 and 2019. The Admit Group filter keeps First-Time Freshmen.