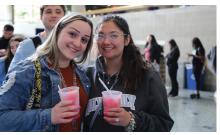

## Photography

All photography should feel genuine and feature actual students and faculty members. Images should reflect the values, character and diversity of our campus and students, with a special emphasis on the concept of "family."

Photographs for print publications should be well composed and high resolution. Full color photos are preferred.

Photographs for use on social media may be more organic in nature, capturing events or spotlighting stories and environments as they happen. These may be lower in resolution (captured with a high quality phone, for instance), but still should reflect the values of the University.