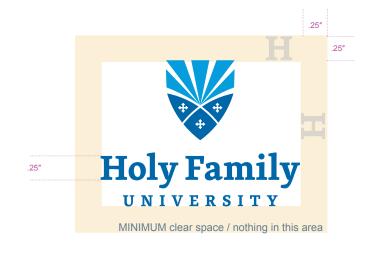

## **Clear Space**

The clear space in the diagrams to the right show the minimum amount of clear space that should surround the logo at all times. This separates it at a minimum from other elements such as headlines, text, and images.

As shown, the clear space is equal to the height of the "H" and "F" of the logo. (e.g., the "H" in Holy Family).