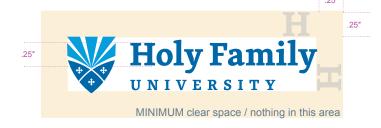

## **Clear Space**

The clear space in the diagrams to the right show the minimum amount of clear space that should surround the logo at all times. This separates it at a minimum from other elements such as headlines, text, and images.

As shown, the clear space is equal to the height of the "H" and "F" of the logo. (e.g., the "H" in Holy Family).