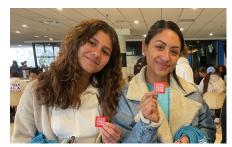

## Photography

All photography should feel genuine and feature actual students and faculty members. Images should reflect the values, character and diversity of our campus and students, with a special emphasis on the concept of "family."

Photographs for print publications should be well composed and high resolution. Full color photos are preferred.

Photographs for use on social media may be more organic in nature, capturing events or spotlighting stories and environments as they happen. These may be lower in resolution (captured with a high quality phone, for instance), but still should reflect the values of the University.