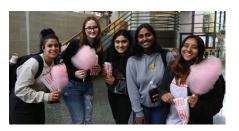

## Photography

All photography should feel genuine and feature actual students and faculty members. Images should reflect the values, character and diversity of our campus and students, with a special emphasis on the concept of "family."

Photographs for print publications should be well composed and high resolution. Full color photos are preferred.

Photographs for use on social media may be more organic in nature, capturing events or spotlighting stories and environments as they happen. These may be lower in resolution (captured with a high quality phone, for instance), but still should reflect the values of the University.